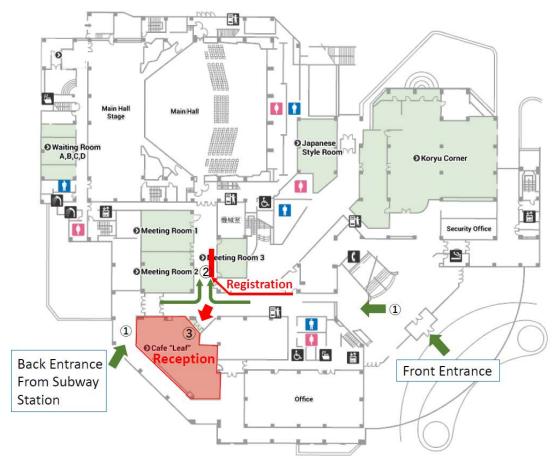

## Conference Reception

Time; 18:00~20:00, 20th (Sunday), October, 2019

Place; Café Leaf, 1<sup>st</sup> (Ground Level) floor, Conference Building of Sendai International Center

Floor map of 1st (ground level) floor, Sendai International Center

## Instruction

① After getting off the Subway (Tozai-Line) at "International Center Station", walk (approx..1min.) to the back entrance of the conference building of Sendai International Center.

01

After getting off the shuttle bus from Tutorial session, go through the front entrance of the conference building of Sendai International Center.

- ② Please register at registration desk and get your conference badge and materials.
- ③ After registration, move to Café Leaf, just across the registration desk. Subway (toward Sendai station) is available in 7-8min. interval.